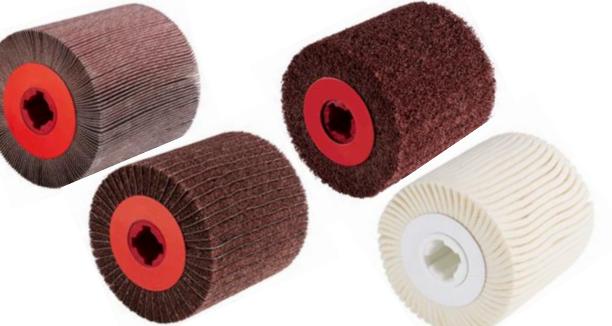

l grinding und high quality grain mixture
- Cool grinding for less tempering colours, by ventilator effect



# THE RIGHT PRODUCT DG/LD - colour guiding system







## RHODIUS | THE RIGHT PRODUCT **DG210 Allcut**



- A tool ment for different materials
- Annoying tool change elimination
- Time savings through fast cutting
- Cutting of stone and metal with one wheel



## RHODIUS | THE RIGHT PRODUCT LD402 / LD404





## RHODIUS THE RIGHT PRODUCT

**Handbrushes** 









## RHODIUS | THE RIGHT PRODUCT Kinds of wire

















To clean and texture surfaces

## RHODIUS | THE RIGHT PRODUCT **Grinding surface pattern**

Grinding by hand Creates a random, uneven grinding pattern







## RHODIUS | THE RIGHT PRODUCT **Polishing**





# THE RIGHT PRODUCT Mounted wheels / drums











## 0

## **THANKS**