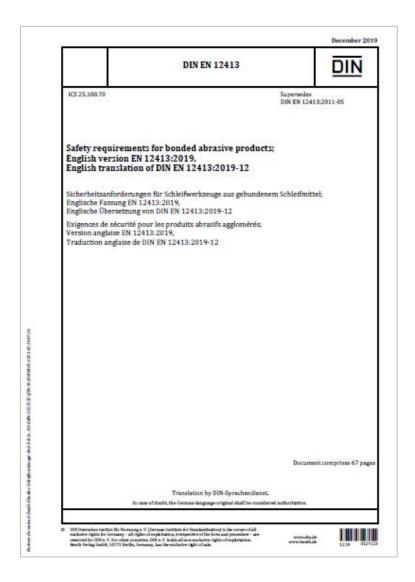

# PRODUCTION, COMPONENTS & LABEL Norm reference

- **EN**:
- EN 12413 for bonded abrasives
- EN 13743 for coated abrasives
- EN 13236 for diamond and CBN tools ("superabrasives")
- Eurasian safety standard:
- EAC (general)
- US-Norm:
- ANSI B7.1 for bonded abrasives

## RHODIUS INTRODUCTION OF RHODIUS **Bonded Abrasives - standards**

INTERNATIONAL ISO STANDARD 525 Fifth edition 2020-10 Bonded abrasive products — Shape types, designation and marking Produits abrasifs agglomérés - Types de forme, désignation et Reference number ISO 525:2020(E)