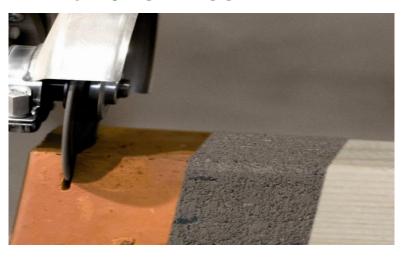

## RHODIUS | THE RIGHT PRODUCT **DG210 Allcut**

- A tool ment for different materials
- Annoying tool change elimination
- Time savings through fast cutting
- Cutting of stone and metal with one wheel