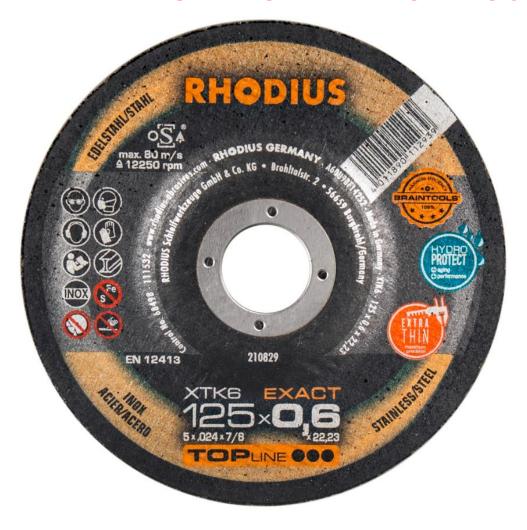

## RHODIUS | THE RIGHT PRODUCT XTK6

### THE WORLD'S THINNEST DISC

- Precise cut
- Less physical effort
- Minimum burr formation
- Cool cut