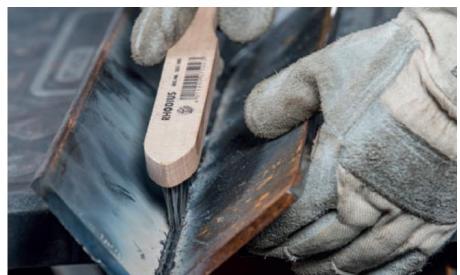

## RHODIUS THE RIGHT PRODUCT

**Handbrushes** 

## RHODIUS | THE RIGHT PRODUCT Kinds of wire

To clean and texture surfaces