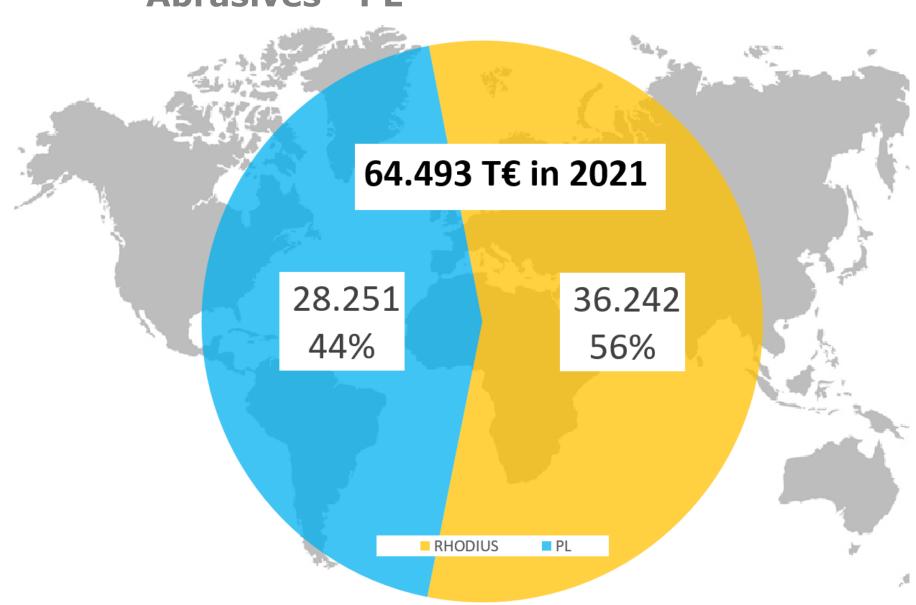

nes
- 1960: first semi-automatic machines
- 2005: thinest cutting wheel for angle grinders
- 2015: Hydro Protect
- 2018: XTK6 125 x 0.6mm



# INTRODUCTION OF RHODIUS Abrasives— in old days and today





## RHODIUS INTRODUCTION OF RHODIUS Abrasives- in old days and today





## RHODIUS INTRODUCTION OF RHODIUS **Head office & production**





# INTRODUCTION OF RHODIUS Abrasives - worldwide



### **Distribution companies:**

- RDACH Germany, Austria
   & Switzerland
- RFR France
- RBNL BeNeLux
- RPL Poland,
- RCEE Czech Republic & Slovakia & Hungria
- RIB Spain & Portugal
- RKR South-Korea
- RSCA South & Central America

Place of production: RBB Burgbrohl



## RHODIUS INTRODUCTION OF RHODIUS

**Abrasives - worldwide share of total sales** 





# INTRODUCTION OF RHODIUS Abrasives - PL





## **INTRODUCTION OF RHODIUS**

**Abrasives – evaluated consumption** 





# PRODUCTION, COMPONENTS & LABEL Norm reference

- **EN**:
- EN 12413 for bonded abrasives
- EN 13743 for coated abrasives
- EN 13236 for diamond and CBN tools ("superabrasives")
- Eurasian safety standard:
- EAC (general)
- US-Norm:
- ANSI B7.1 for bonded abrasives

# PRODUCTION, COMPONENTS & LABEL oSa

## **oSa-criteria of safety:**

- Voluntary self-commitment of producers
- Independent safety tests
- Independent safetyaudits by external consultants
- Safe retraceability
- Certified qualitymanagment with documented processes
- Test facility and test management in production
- Frequent control of production and product control



## RHODIUS | INTRODUCTION OF RHODIUS **Abrasives - certificates**



Original ap