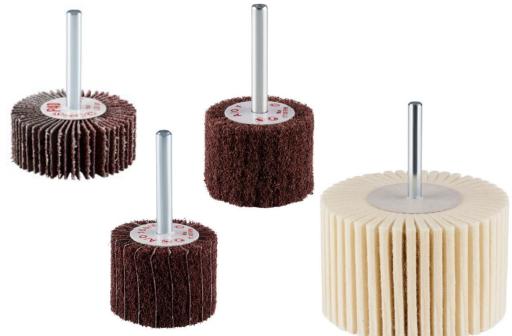

ool grinding und high quality grain mixture
- Cool grinding for less tempering colours, by ventilator effect



# THE RIGHT PRODUCT DG/LD - colour guiding system







## RHODIUS | THE RIGHT PRODUCT **DG210 Allcut**



- A tool ment for different materials
- Annoying tool change elimination
- Time savings through fast cutting
- Cutting of stone and metal with one wheel



## RHODIUS | THE RIGHT PRODUCT LD402 / LD404





## RHODIUS THE RIGHT PRODUCT

**Handbrushes** 









## RHODIUS | THE RIGHT PRODUCT Kinds of wire

















To clean and texture surfaces

## RHODIUS | THE RIGHT PRODUCT **Grinding surface pattern**

Grinding by hand Creates a random, uneven grinding pattern







## RHODIUS | THE RIGHT PRODUCT **Polishing**





# THE RIGHT PRODUCT Mounted wheels / drums











## 0

## **THANKS**