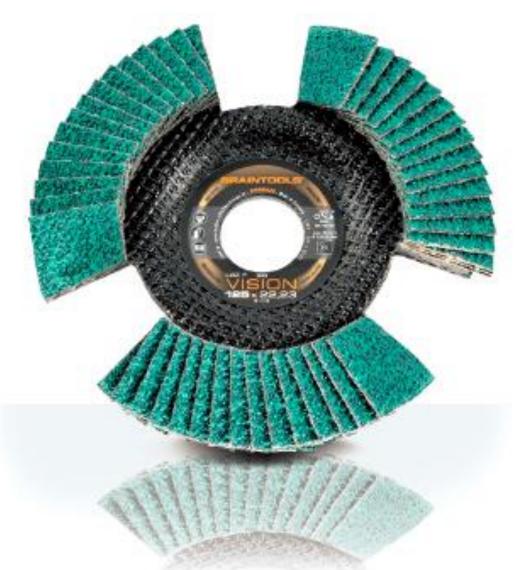

## RHODIUS THE RIGHT PRODUCT Flap wheels qualities- Vision

# THE RIGHT PRODUCT Flap wheels qualities- Vision

- Clear view to the workpiece and controlled material removal, with the three recesses while spinning
- Very good surface quality, by cool grinding und high quality grain mixture
- Cool grinding for less tempering colours, by ventilator effect