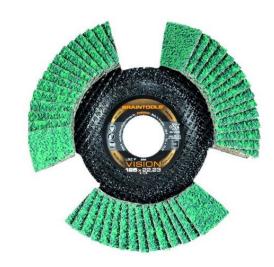

## RHODIUS THE RIGHT PRODUCT Flap wheels qualities- Vision

# THE RIGHT PRODUCT Flap wheels qualities- Vision

- Clear view to the workpiece and controlled material removal, with the three recesses while spinning
- Very good surface quality, by cool grinding und high quality grain mixture
- Cool grinding for less tempering colours, by ventilator effect