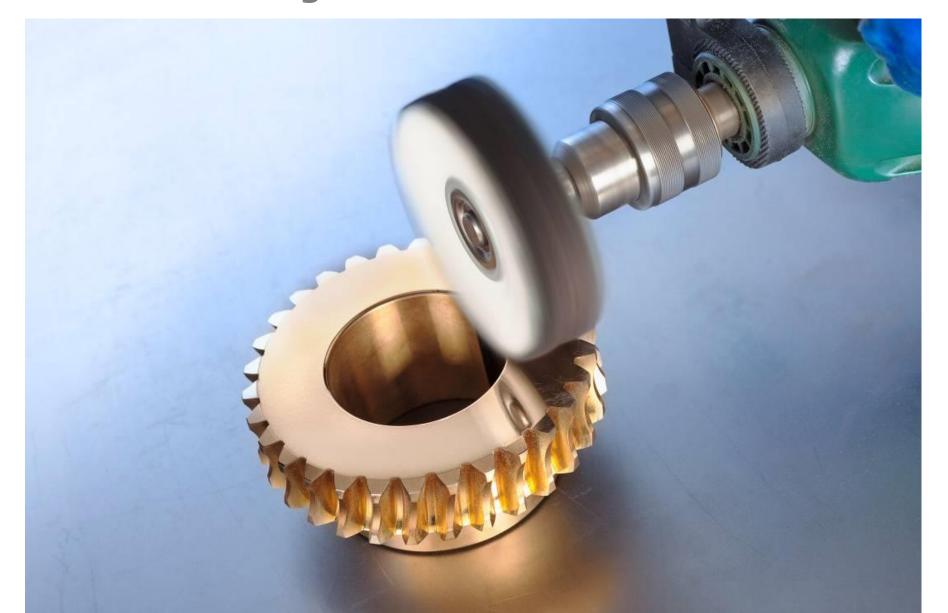

ses while spinning
- Very good surface quality, by cool grinding und high quality grain mixture
- Cool grinding for less tempering colours, by ventilator effect



# THE RIGHT PRODUCT DG/LD - colour guiding system







## RHODIUS | THE RIGHT PRODUCT **DG210 Allcut**



- A tool ment for different materials
- Annoying tool change elimination
- Time savings through fast cutting
- Cutting of stone and metal with one wheel



## RHODIUS | THE RIGHT PRODUCT LD402 / LD404





## RHODIUS THE RIGHT PRODUCT

**Handbrushes** 









## RHODIUS | THE RIGHT PRODUCT Kinds of wire

















To clean and texture surfaces

## RHODIUS | THE RIGHT PRODUCT **Grinding surface pattern**

Grinding by hand Creates a random, uneven grinding pattern







## RHODIUS | THE RIGHT PRODUCT **Polishing**





# THE RIGHT PRODUCT Mounted wheels / drums











## 0

## **THANKS**