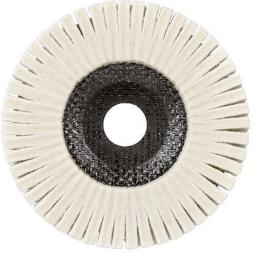

## RHODIUS THE RIGHT PRODUCT Flap wheels qualities- Vision

# THE RIGHT PRODUCT Flap wheels qualities- Vision

- Clear view to the workpiece and controlled material removal, with the three recesses while spinning
- Very good surface quality, by cool grinding und high quality grain mixture
- Cool grinding for less tempering colours, by ventilator effect