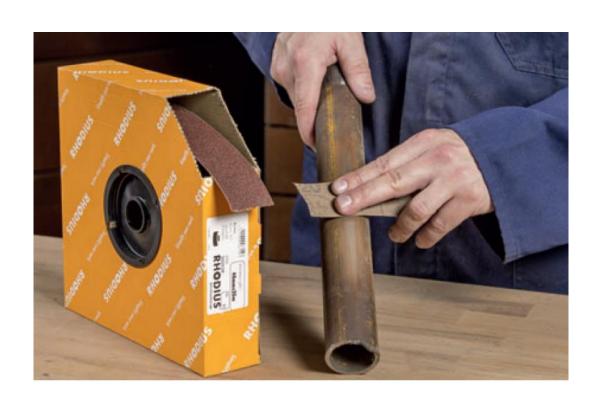

## RHODIUS | THE RIGHT PRODUCT **Grinding surface pattern**

Grinding by hand Creates a random, uneven grinding pattern