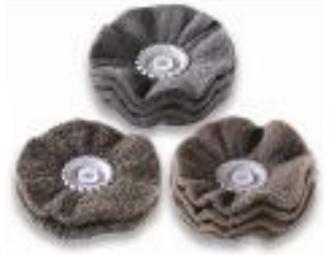

## RHODIUS THE RIGHT PRODUCT

**Handbrushes** 

## RHODIUS | THE RIGHT PRODUCT Kinds of wire

To clean and texture surfaces