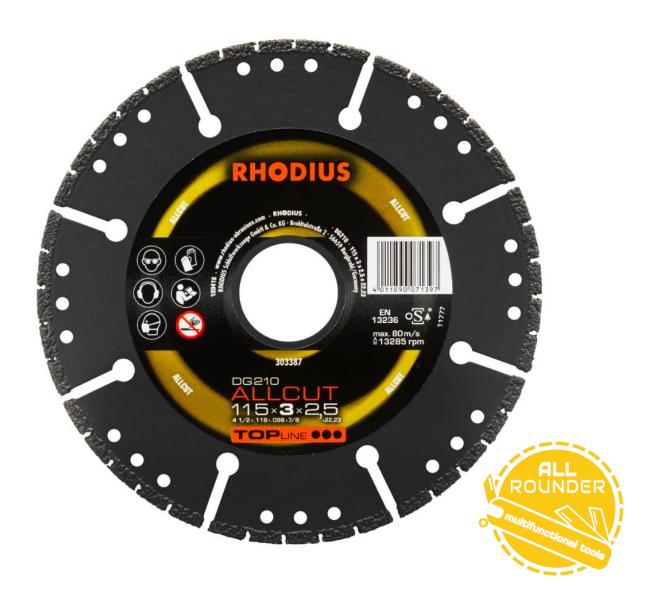

## RHODIUS | THE RIGHT PRODUCT **DG210 Allcut**

- A tool ment for different materials
- Annoying tool change elimination
- Time savings through fast cutting
- Cutting of stone and metal with one wheel