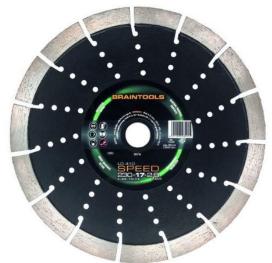

## RHODIUS | THE RIGHT PRODUCT **DG210 Allcut**

- A tool ment for different materials
- Annoying tool change elimination
- Time savings through fast cutting
- Cutting of stone and metal with one wheel