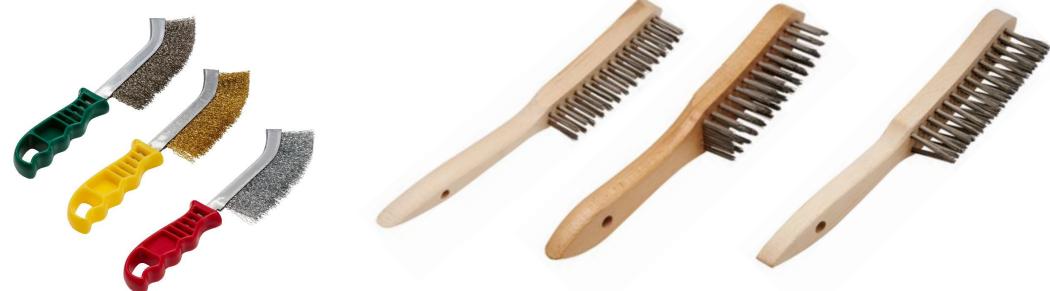

## RHODIUS THE RIGHT PRODUCT

**Handbrushes** 

## RHODIUS | THE RIGHT PRODUCT Kinds of wire

To clean and texture surfaces